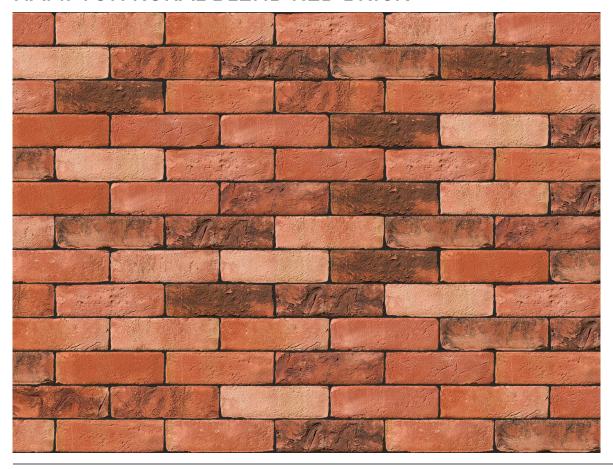

## HAMPTON RURAL BLEND RED BRICK

| Forterra                  |
|---------------------------|
| Red                       |
| Thrown                    |
| 215mm x 102.5mm x<br>65mm |
| F2                        |
| S2                        |
| T2, R1                    |
| 13%                       |
| 20N/mm <sup>2</sup>       |
| 495                       |
|                           |