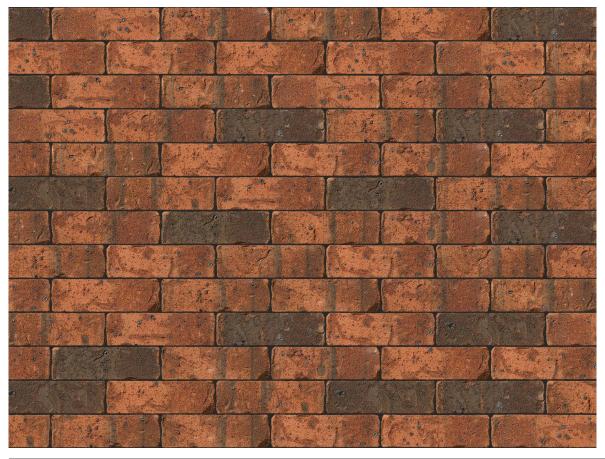

## **TECHNICAL INFORMATION SHEET**

## FARMSTEAD ANTIQUE RED BRICK

| Forterra                  |
|---------------------------|
| Red                       |
| Wirecut                   |
| 215mm x 102.5mm x<br>65mm |
| F2                        |
| <b>S</b> 2                |
| T2, R1                    |
| 7%                        |
| 75N/mm²                   |
| 468                       |
|                           |