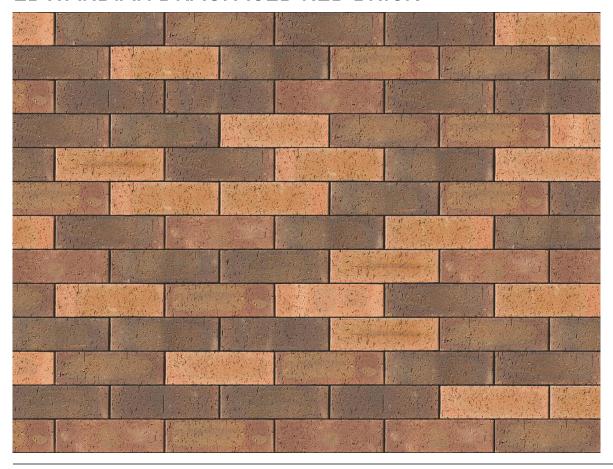

## EDWARDIAN DRAGFACED RED BRICK

| Brand                         | Forterra                  |
|-------------------------------|---------------------------|
| Colour                        | Red                       |
| Туре                          | Wirecut                   |
| Dimensions                    | 215mm x 102.5mm x<br>65mm |
| Durability                    | F2                        |
| Active Soluble Salts          | S2                        |
| Dimensional Tolerance & Range | T2, R1                    |
| Water Absorption              | 14%                       |
| Compressive Strength          | 35N/mm²                   |
| Pack Size                     | 495                       |