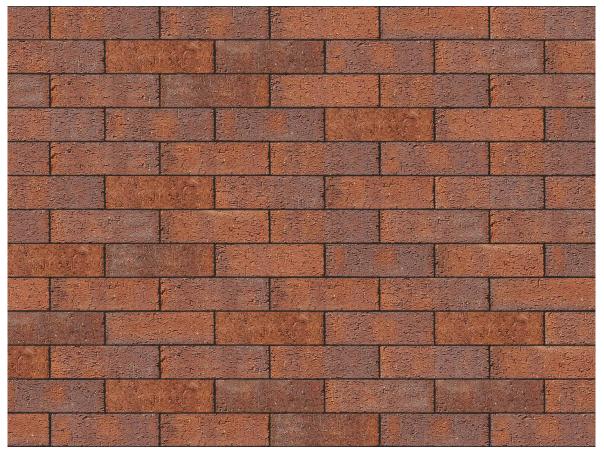

## **TECHNICAL INFORMATION SHEET**

## DARK MULTI RUSTIC BROWN BRICK

| Brand                         | Forterra                  |
|-------------------------------|---------------------------|
| Colour                        | Brown                     |
| Туре                          | Wirecut                   |
| Dimensions                    | 215mm x 102.5mm x<br>65mm |
| Durability                    | F2                        |
| Active Soluble Salts          | S2                        |
| Dimensional Tolerance & Range | T2, R1                    |
| Water Absorption              | 7%                        |
| Compressive Strength          | 75N/mm²                   |
| Pack Size                     | 504                       |