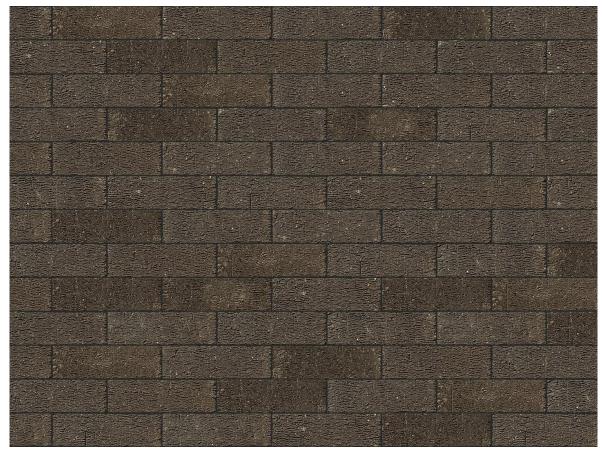

## DARK MOROCCAN RUSTIC BROWN BRICK

| Brand                         | Forterra                  |
|-------------------------------|---------------------------|
| Colour                        | Brown                     |
| Туре                          | Wirecut                   |
| Dimensions                    | 215mm x 102.5mm x<br>65mm |
| Durability                    | F2                        |
| Active Soluble Salts          | S2                        |
| Dimensional Tolerance & Range | T2, R1                    |
| Water Absorption              | 7%                        |
| Compressive Strength          | 75N/mm²                   |
| Pack Size                     | 504                       |