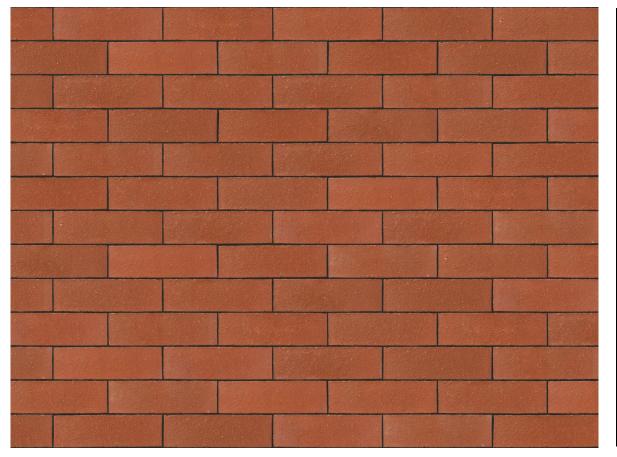

## COUNTY RED SMOOTH RED BRICK

| Brand                         | Forterra                  |
|-------------------------------|---------------------------|
| Colour                        | Red                       |
| Туре                          | Wirecut                   |
| Dimensions                    | 215mm x 102.5mm x<br>65mm |
| Durability                    | F2                        |
| Active Soluble Salts          | S2                        |
| Dimensional Tolerance & Range | T2, R1                    |
| Water Absorption              | 7%                        |
| Compressive Strength          | 75N/mm²                   |
| Pack Size                     | 464                       |