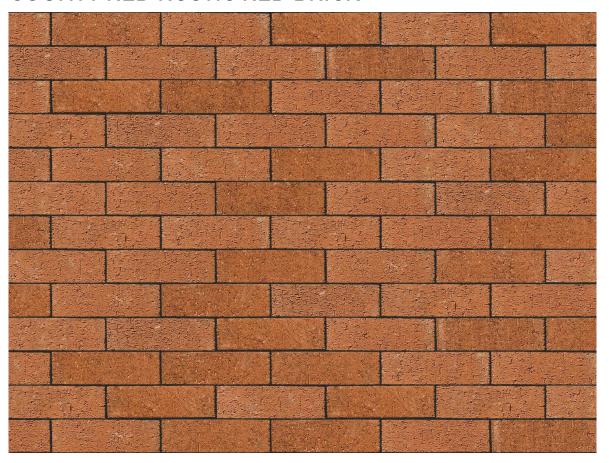

## COUNTY RED RUSTIC RED BRICK

| Forterra                  |
|---------------------------|
|                           |
| Red                       |
| Wirecut                   |
| 215mm x 102.5mm x<br>65mm |
| F2                        |
| S2                        |
| T2, R1                    |
| 7%                        |
| 75N/mm²                   |
| 464                       |
|                           |