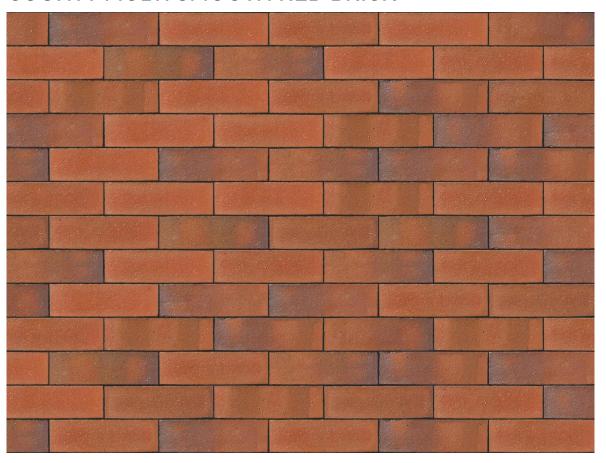

## COUNTY MULTI SMOOTH RED BRICK

| Brand                         | Forterra                  |
|-------------------------------|---------------------------|
| Colour                        | Red                       |
| Туре                          | Wirecut                   |
| Dimensions                    | 215mm x 102.5mm x<br>65mm |
| Durability                    | F2                        |
| Active Soluble Salts          | S2                        |
| Dimensional Tolerance & Range | T2, R1                    |
| Water Absorption              | 7%                        |
| Compressive Strength          | 75N/mm²                   |
| Pack Size                     | 504                       |