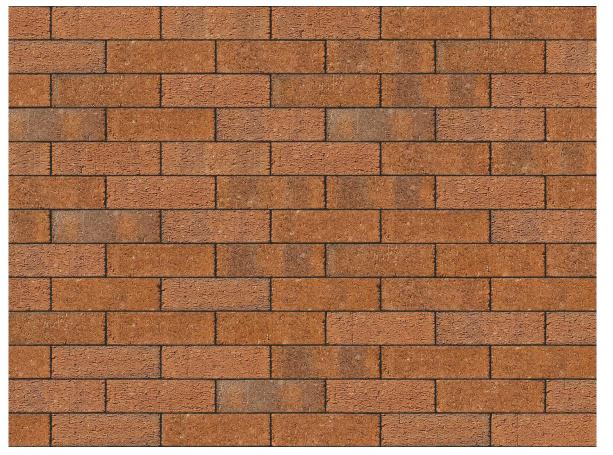

## COUNTY MULTI RUSTIC RED BRICK

| Brand                         | Forterra                  |
|-------------------------------|---------------------------|
| Colour                        | Red                       |
| Туре                          | Wirecut                   |
| Dimensions                    | 215mm x 102.5mm x<br>65mm |
| Durability                    | F2                        |
| Active Soluble Salts          | S2                        |
| Dimensional Tolerance & Range | T2, R1                    |
| Water Absorption              | 7%                        |
| Compressive Strength          | 75N/mm <sup>2</sup>       |
| Pack Size                     | 504                       |