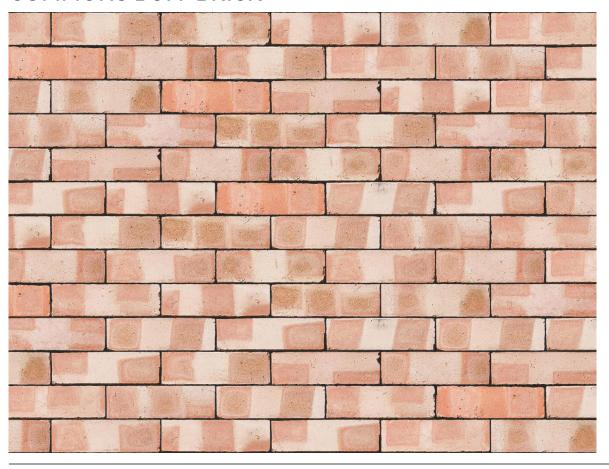

## **COMMONS BUFF BRICK**

| Forterra                  |
|---------------------------|
| Buff                      |
| Pressed                   |
| 215mm x 102.5mm x<br>65mm |
| F1                        |
| S2                        |
| T2, R1                    |
| 23%                       |
| 25N/mm²                   |
| 390                       |
|                           |