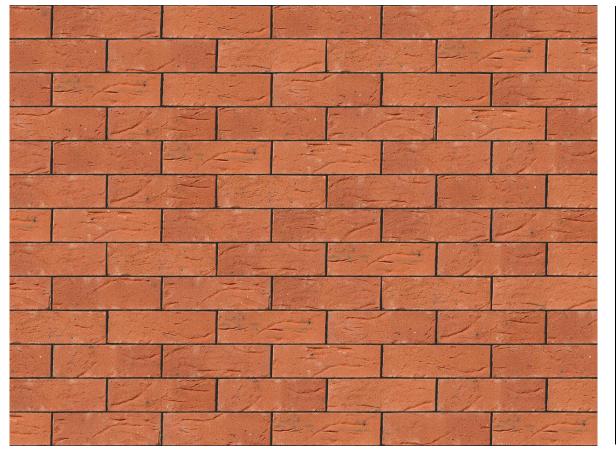

## **CLUMBER RED BRICK**

| Brand                         | Forterra                  |
|-------------------------------|---------------------------|
| Colour                        | Red                       |
| Туре                          | Wirecut                   |
| Dimensions                    | 215mm x 102.5mm x<br>65mm |
| Durability                    | F2                        |
| Active Soluble Salts          | S2                        |
| Dimensional Tolerance & Range | T2, R1                    |
| Water Absorption              | 17%                       |
| Compressive Strength          | 30N/mm²                   |
| Pack Size                     | 495                       |