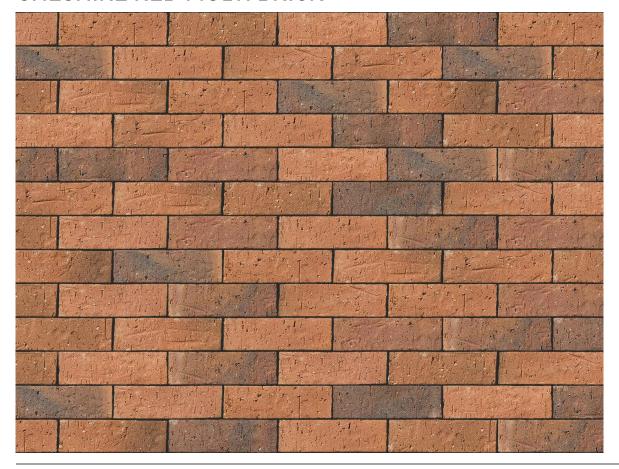

## CHESHIRE RED MULTI BRICK

| Brand                                  | Forterra                  |
|----------------------------------------|---------------------------|
| Colour                                 | Red                       |
| Туре                                   | Wirecut                   |
| Dimensions                             | 215mm x 102.5mm x<br>65mm |
| Durability                             | F2                        |
| Active Soluble Salts                   | S2                        |
| Dimensional Tolerance & Range          | T2, R1                    |
| Water Absorption                       | 14%                       |
| Compressive Strength                   | 40N/mm²                   |
| Pack Size                              | 500                       |
| Water Absorption  Compressive Strength | 14%<br>40N/mm²            |