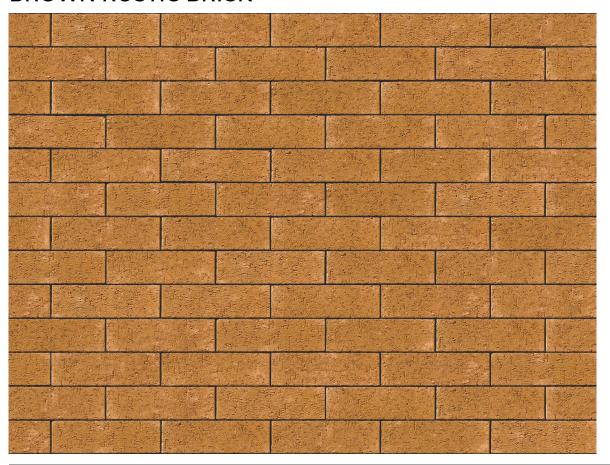

## **BROWN RUSTIC BRICK**

| Brand                         | Forterra                  |
|-------------------------------|---------------------------|
| Colour                        | Brown                     |
| Туре                          | Wirecut                   |
| Dimensions                    | 215mm x 102.5mm x<br>65mm |
| Durability                    | F1                        |
| Active Soluble Salts          | S2                        |
| Dimensional Tolerance & Range | T2, R1                    |
| Water Absorption              | 19%                       |
| Compressive Strength          | 20N/mm <sup>2</sup>       |
| Pack Size                     | 495                       |
| Pack Size                     | 495                       |