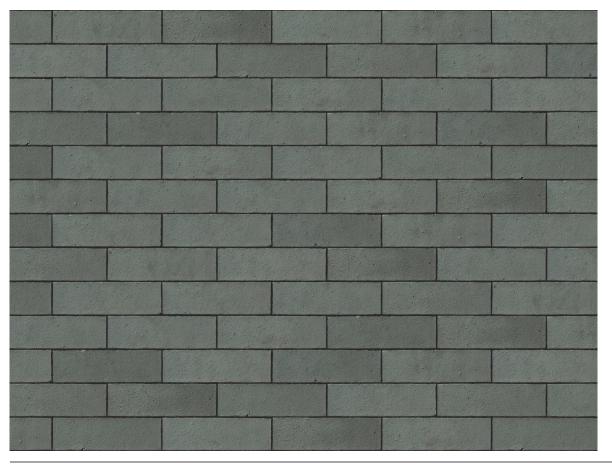

## **TECHNICAL INFORMATION SHEET**

## **BLUE SMOOTH BRICK**

| Forterra                  |
|---------------------------|
| Black, Blue               |
| Wirecut                   |
| 215mm x 102.5mm x<br>65mm |
| F2                        |
| S2                        |
| T2, R1                    |
| 7%                        |
| 75N/mm²                   |
| 448                       |
|                           |