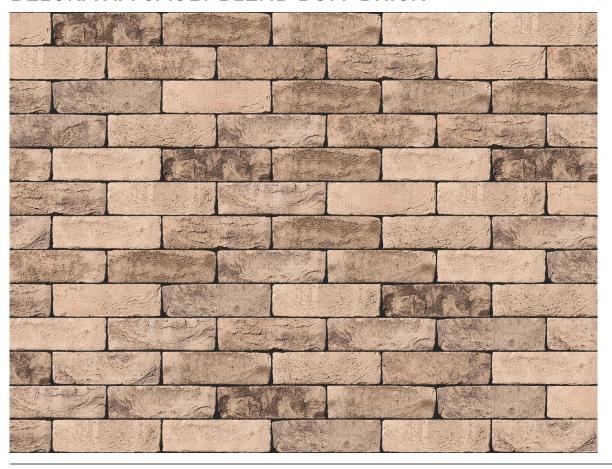

## BELGRAVIA GAULT BLEND BUFF BRICK

| Forterra                  |
|---------------------------|
| Buff                      |
| Thrown                    |
| 215mm x 102.5mm x<br>65mm |
| F2                        |
| S2                        |
| T2, R1                    |
| 11%                       |
| 31N/mm²                   |
| 495                       |
|                           |