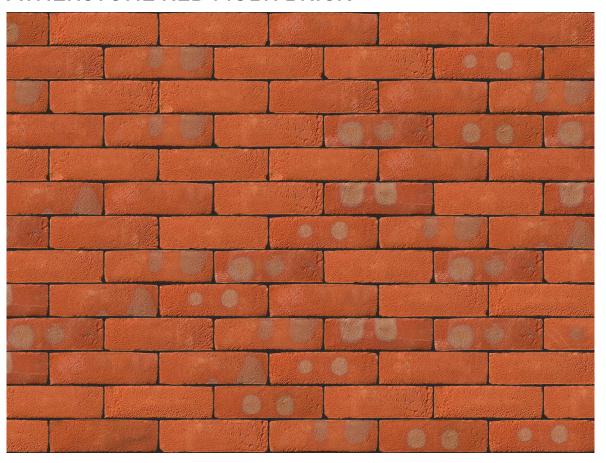

## ATHERSTONE RED MULTI BRICK

| Forterra                  |
|---------------------------|
| Red                       |
| Pressed                   |
| 215mm x 102.5mm x<br>65mm |
| F2                        |
| S2                        |
| T2, R1                    |
| 13%                       |
| 20N/mm <sup>2</sup>       |
| 495                       |
|                           |