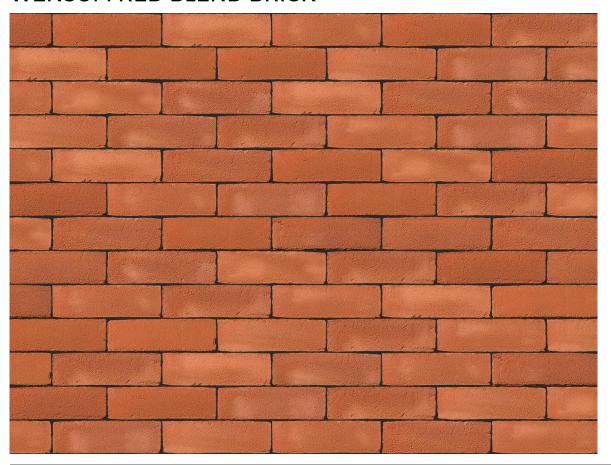

## WENSUM RED BLEND BRICK

|                               | <del>,</del>            |
|-------------------------------|-------------------------|
| Brand                         | Engels                  |
| Colour                        | Red                     |
| Туре                          | Solid Brick             |
| Dimensions                    | 214mm x 101mm x<br>66mm |
| Durability                    | F2                      |
| Active Soluble Salts          | S2                      |
| Dimensional Tolerance & Range | T2, R1                  |
| Water Absorption              | 14%                     |
| Compressive Strength          | 10N/mm²                 |
| Pack Size                     | 600                     |