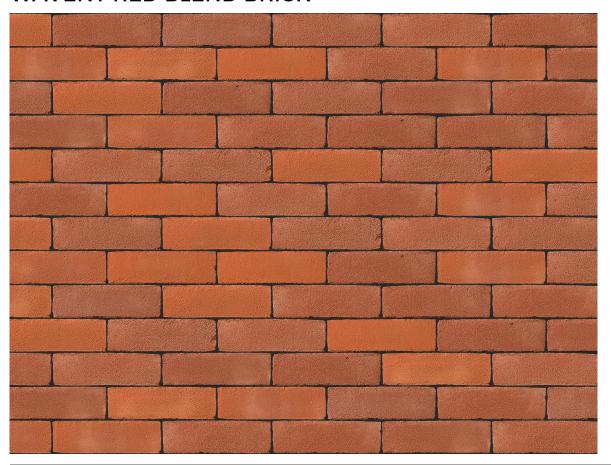

## WAVENY RED BLEND BRICK

| Brand                         | Engels                  |
|-------------------------------|-------------------------|
| Colour                        | Red                     |
| Туре                          | Solid Brick             |
| Dimensions                    | 214mm x 101mm x<br>66mm |
| Durability                    | F2                      |
| Active Soluble Salts          | S2                      |
| Dimensional Tolerance & Range | T2, R1                  |
| Water Absorption              | 14%                     |
| Compressive Strength          | 10N/mm²                 |
| Pack Size                     | 600                     |