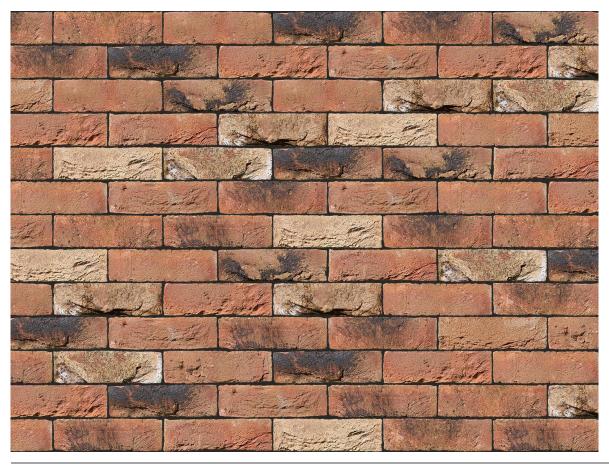

## TIFFANY RED BRICK

| Brand                         | Engels                  |
|-------------------------------|-------------------------|
| Colour                        | Red                     |
| Туре                          | Solid Brick             |
| Dimensions                    | 214mm x 103mm x<br>66mm |
| Durability                    | F2                      |
| Active Soluble Salts          | S2                      |
| Dimensional Tolerance & Range | T2, Rm                  |
| Water Absorption              | 10%                     |
| Compressive Strength          | 17.5N/mm <sup>2</sup>   |
| Pack Size                     | 608                     |
|                               |                         |