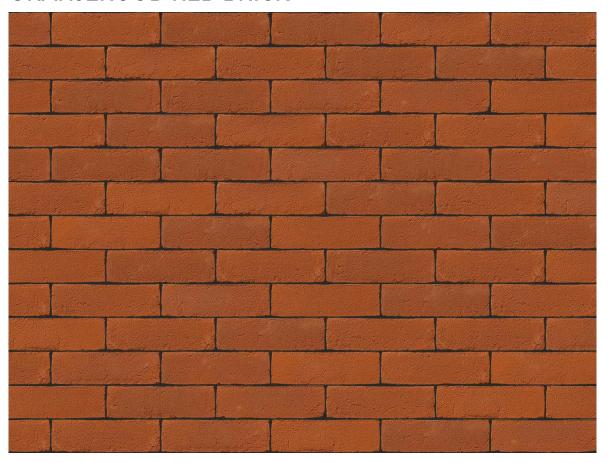

## ORANJEROOD RED BRICK

| Brand                         | Engels                  |
|-------------------------------|-------------------------|
| Colour                        | Red                     |
| Туре                          | Solid Brick             |
| Dimensions                    | 214mm x 101mm x<br>66mm |
| Durability                    | F2                      |
| Active Soluble Salts          | S2                      |
| Dimensional Tolerance & Range | T2, R1                  |
| Water Absorption              | 14%                     |
| Compressive Strength          | 10N/mm²                 |
| Pack Size                     | 552                     |
| Pack Size                     | 552                     |