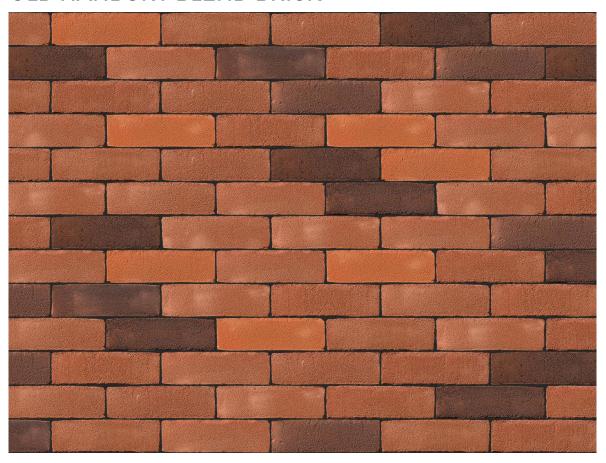

## **OLD HANBURY BLEND BRICK**

| Brand                         | Engels                  |
|-------------------------------|-------------------------|
| Colour                        | Red                     |
| Туре                          | Solid Brick             |
| Dimensions                    | 214mm x 101mm x<br>66mm |
| Durability                    | F2                      |
| Active Soluble Salts          | S2                      |
| Dimensional Tolerance & Range | T2, R1                  |
| Water Absorption              | 14%                     |
| Compressive Strength          | 10N/mm²                 |
| Pack Size                     | 600                     |