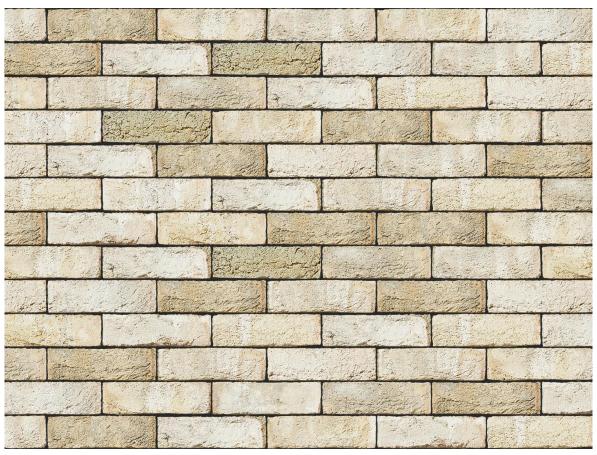

## MYSTIQUE BUFF BRICK

| Brand                         | Engels                  |
|-------------------------------|-------------------------|
| Colour                        | Buff                    |
| Туре                          | Solid Brick             |
| Dimensions                    | 214mm x 103mm x<br>66mm |
| Durability                    | F2                      |
| Active Soluble Salts          | S2                      |
| Dimensional Tolerance & Range | T2, Rm                  |
| Water Absorption              | 10%                     |
| Compressive Strength          | 17.5N/mm²               |
| Pack Size                     | 600                     |
|                               |                         |