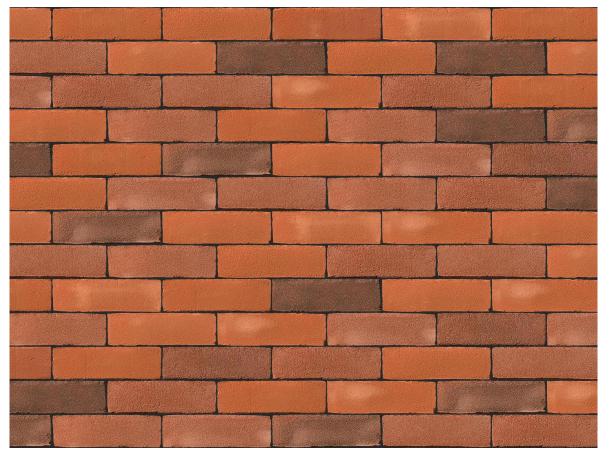

## MORETON RED MULTI BRICK

| Brand                         | Engels                  |
|-------------------------------|-------------------------|
| Colour                        | Red                     |
| Туре                          | Solid Brick             |
| Dimensions                    | 214mm x 101mm x<br>66mm |
| Durability                    | F2                      |
| Active Soluble Salts          | S2                      |
| Dimensional Tolerance & Range | T2, R1                  |
| Water Absorption              | 14%                     |
| Compressive Strength          | 10N/mm <sup>2</sup>     |
| Pack Size                     | 600                     |
|                               |                         |