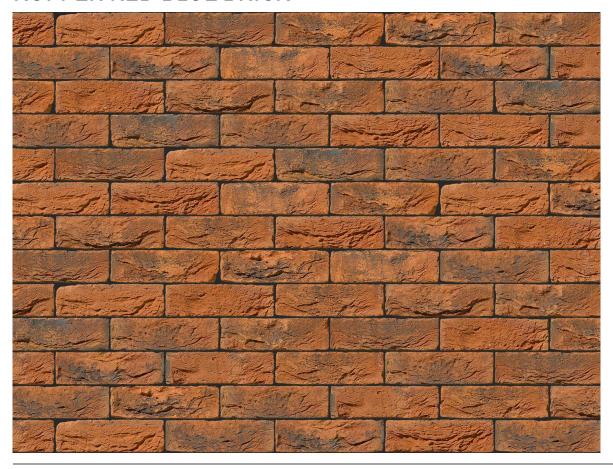

## KOPPER RED BLUE BRICK

| Brand                         | Engels                  |
|-------------------------------|-------------------------|
| Colour                        | Red                     |
| Туре                          | Solid Brick             |
| Dimensions                    | 214mm x 103mm x<br>66mm |
| Durability                    | F2                      |
| Active Soluble Salts          | S2                      |
| Dimensional Tolerance & Range | T2, Rm                  |
| Water Absorption              | 10%                     |
| Compressive Strength          | 17.5N/mm²               |
| Pack Size                     | 608                     |