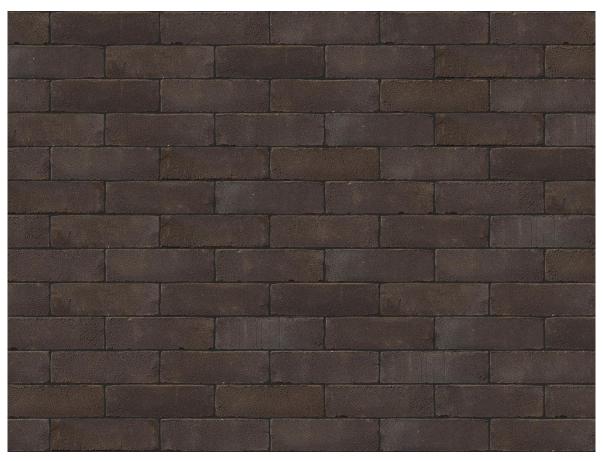

## **TECHNICAL INFORMATION SHEET**

## CARBON BLACK BRICK

| Engels                  |
|-------------------------|
| Black                   |
| Solid Brick             |
| 210mm x 100mm x<br>65mm |
| F2                      |
| S2                      |
| T2, R1                  |
| 12%                     |
| 20N/mm <sup>2</sup>     |
| 560                     |
|                         |