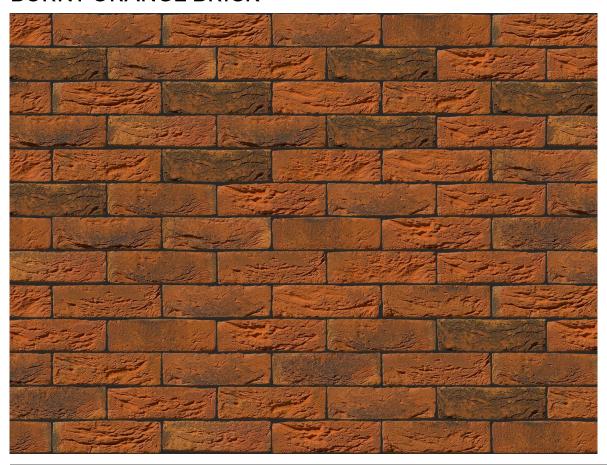

## **BURNT ORANGE BRICK**

| Brand                         | Engels                  |
|-------------------------------|-------------------------|
| Colour                        | Orange                  |
| Туре                          | Solid Brick             |
| Dimensions                    | 215mm x 104mm x<br>66mm |
| Durability                    | F2                      |
| Active Soluble Salts          | S2                      |
| Dimensional Tolerance & Range | T2, R1                  |
| Water Absorption              | 16%                     |
| Compressive Strength          | 7.5N/mm²                |
| Pack Size                     | 608                     |
|                               |                         |