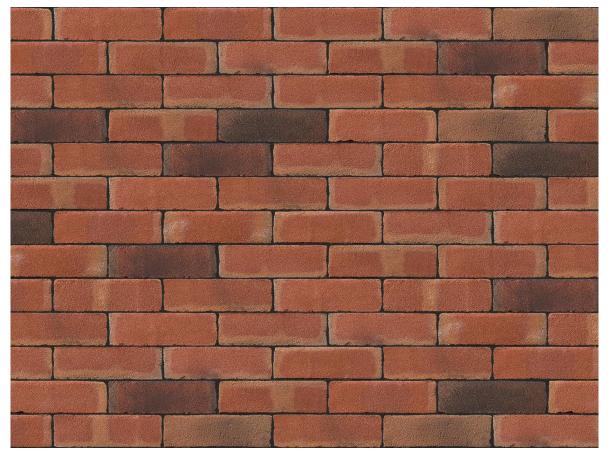

## **BAROSSA RED BRICK**

| Brand                         | Engels                  |
|-------------------------------|-------------------------|
| Colour                        | Red                     |
| Туре                          | Solid Brick             |
| Dimensions                    | 215mm x 100mm x<br>65mm |
| Durability                    | F2                      |
| Active Soluble Salts          | S2                      |
| Dimensional Tolerance & Range | T2, R1                  |
| Water Absorption              | 12%                     |
| Compressive Strength          | 20N/mm <sup>2</sup>     |
| Pack Size                     | 512                     |